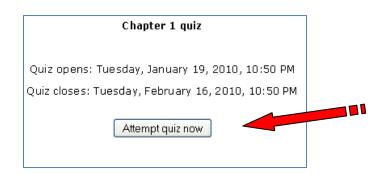

- 7. Read the directions carefully. Notice the due date and if there is a time limit and how many times you can take the quiz. It is important to know the quiz details before you attempt it.
- 8. A new window will appear with the choice to attempt quiz now. *AT THIS POINT PLEASE MAKE SURE TO READ ANY SPECIAL INSTRUCTIONS REGARDING THIS QUIZ BEFORE PROCEDING TO THE NEXT STEP*

| Chapter 1 quiz                                    |
|---------------------------------------------------|
| Time limit: 30 mins                               |
| Quiz opens: Tuesday, January 19, 2010, 10:50 PM   |
| Quiz closes: Tuesday, February 16, 2010, 10:50 PM |
| Attempt quiz now                                  |

9. Click on the **Attempt quiz now** button to take the quiz.

10. Once you have clicked on the Attempt quiz now Button, a new window will appear with the actual quiz. **YOU CAN NOW BEGIN TAKING YOUR QUIZ**.